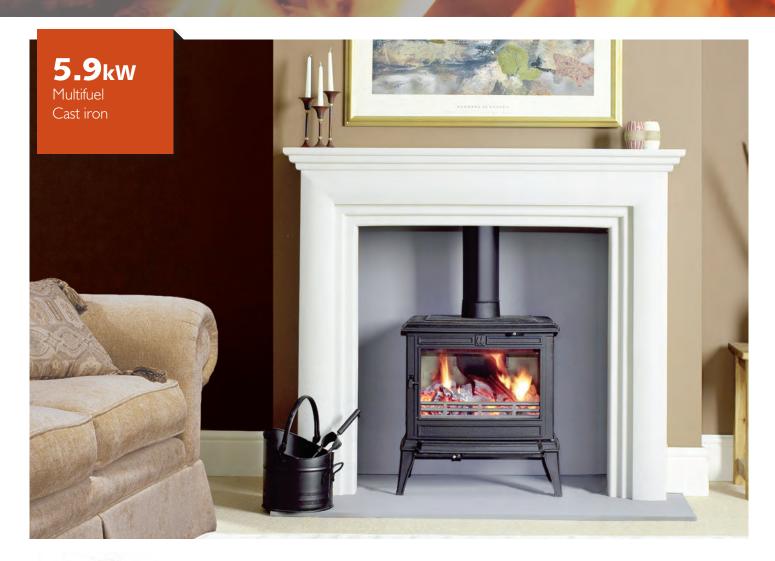

## MONACO

The Franco Belge Monaco is sophisticated and elegantly stylish. It comes with a wealth of features which make this a gem in the Franco Belge range. A perfect cast iron body, mesmerising large landscape viewing window, stunning looks, wood burning technology and a host of modern refinements to increase fuel efficiency.

## **Technical**

| Seasoned wood     |
|-------------------|
| Smokeless coal    |
| Approved          |
| 5.9kW             |
| 75.7%             |
| Top or rear 125mm |
| 410 x 220mm       |
| 400mm             |
| 90kg              |
| Not Required      |
|                   |